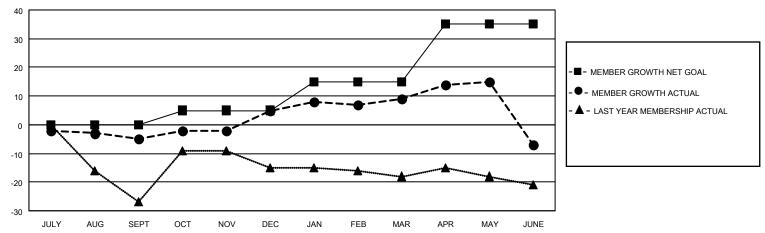

## GOALS AND ACTUAL MEMBERS CUMULATIVE

| DROPPED CLUBS: 0 |    | 14 CLUBS OF 25 ADDED 1 OR<br>MORE NEW MEMBERS | GENDER DISTRIBUTION       |              |  |
|------------------|----|-----------------------------------------------|---------------------------|--------------|--|
|                  |    | MORE NEW MEMBERS                              | MALE 294 (50.78%)         |              |  |
|                  |    |                                               | FEMALE                    | 285 (49.22%) |  |
| DROPPED MEMBERS  |    |                                               | NON BINARY                | 0 (0.00%)    |  |
|                  | _  |                                               | PREFER NOT TO ANSWER      | 0 (0.00%)    |  |
| DECEASED         | 2  |                                               |                           |              |  |
| CLUB CANCELLED   | 0  | CLICK HERE FOR CUMULATIVE                     | TOTAL FAMILY UNIT MEMBERS | 40           |  |
| OTHER            | 53 | MEMBERSHIP DATA                               |                           |              |  |
| TOTAL            | 55 |                                               | FAMILY MEMBERS PAYING HAI | _F DUES 20   |  |
|                  |    |                                               |                           |              |  |